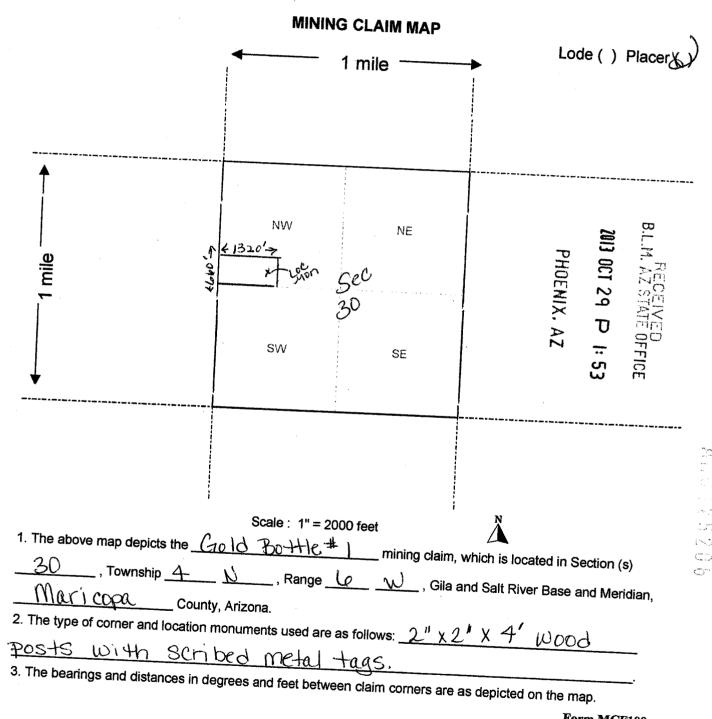

### MINEFINDER GOLD PO BOX 74353 PHOENIX AZ 85087-1006

| LEAD FILE | CLAIM     |                  |
|-----------|-----------|------------------|
| NUMBER    | NUMBER    | CLAIM NAME       |
| AMC424429 | AMC424429 | CARMEN'S GOLD    |
| AMC424429 | AMC424432 | CARMEN'S GOLD #4 |
| AMC425284 | AMC425292 | SECRET CANYON #1 |
| AMC425499 | AMC425507 | MILLSITE CG #4   |
| AMC425499 | AMC425509 | SECRET CANYON #3 |
| AMC427309 | AMC427314 | MIDAS #1         |