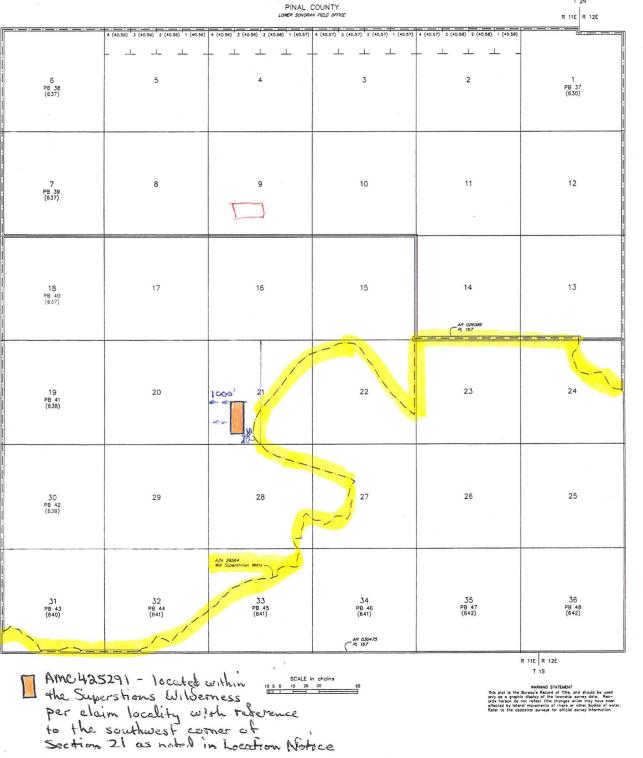

petition for a stay of a decision pending appeal shall show sufficient justification based on the following standards:

- (1) The relative harm to the parties if the stay is granted or denied,
- (2) The likelihood of the appellant's success on the merits,
- (3) The likelihood of immediate and irreparable harm if the stay is not granted, and
- (4) Whether the public interest favors granting the stay.

If additional information is required, please contact Rod Ebert at 602-417-9397. Please include your AMC serial number(s) on all correspondence.

Sincerely,

Rebecca Heick

Group Administrator
Lands and Minerals

Mickael & Werner

**Enclosures** 

#### UNSURVEYED TOWNSHIP 1 NORTH RANGE 11 EAST OF THE GILA AND SALT RIVER MERIDIAN, ARIZONA AMENDED PROTRACTION DIAGRAM OFFICIALLY FILED 6/25/2003



STATUS OF PUBLIC DOMAIN LAND AND MINERAL TITLES

| RESURVEY |   |   | ORIGINA  | AL SURVEY   |
|----------|---|---|----------|-------------|
| TRACT NO | Т | R | SEC      | SUBDIVISION |
|          |   | - | $\vdash$ |             |
|          | _ | - | -        |             |
|          | _ | - | $\vdash$ |             |
|          |   |   | $\vdash$ |             |
|          |   |   |          |             |
|          |   |   |          |             |
|          |   |   |          |             |

FOR ORDERS AFFECTING DISPOSAL OR USE OF UNIDENTIFIED LANDS WITHDRAWN FOR CLASSIFICATION, MINERALS, WATER AND/OR OTHER PUBLIC PURPOSES, REFER TO INDEX OF MISCELLANEOUS DOCUMENTS.

| All  | Τρ | included | in | Wdl | Tonto | NF | PLO | 924 | 10/23/1953 |
|------|----|----------|----|-----|