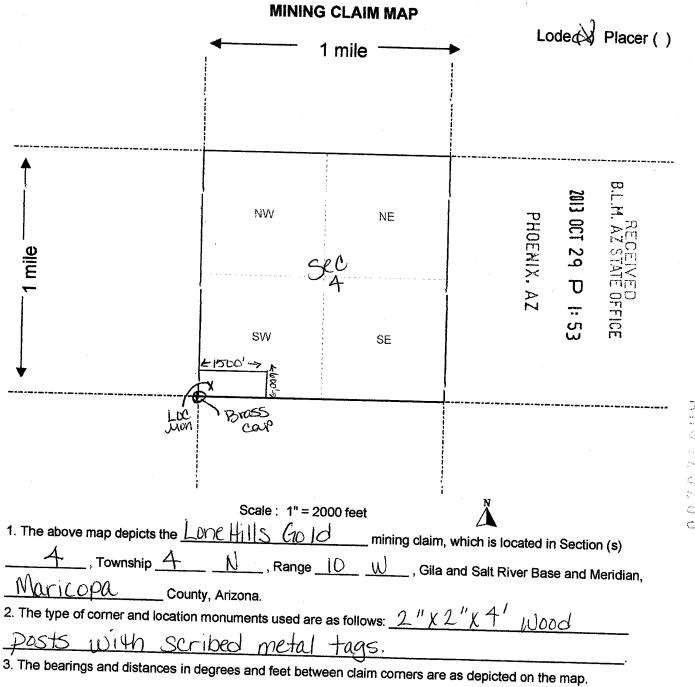

### MINEFINDER GOLD PO BOX 74353 PHOENIX AZ 85087-1006

| LEAD FILE | CLAIM     |                  |
|-----------|-----------|------------------|
| NUMBER    | NUMBER    | CLAIM NAME       |
| AMC424429 | AMC424429 | CARMEN'S GOLD    |
| AMC424429 | AMC424432 | CARMEN'S GOLD #4 |
| AMC425284 | AMC425292 | SECRET CANYON #1 |
| AMC425499 | AMC425507 | MILLSITE CG #4   |
| AMC425499 | AMC425509 | SECRET CANYON #3 |
| AMC427309 | AMC427314 | MIDAS #1         |