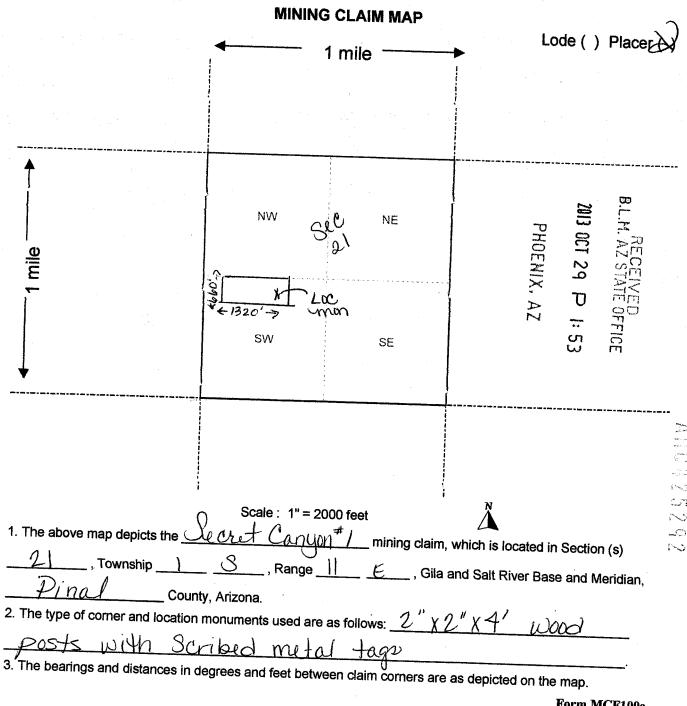

### MINEFINDER GOLD PO BOX 74353 PHOENIX AZ 85087-1006

| LEAD FILE | CLAIM     |                  |
|-----------|-----------|------------------|
| NUMBER    | NUMBER    | CLAIM NAME       |
| AMC424429 | AMC424429 | CARMEN'S GOLD    |
| AMC424429 | AMC424432 | CARMEN'S GOLD #4 |
| AMC425284 | AMC425292 | SECRET CANYON #1 |
| AMC425499 | AMC425507 | MILLSITE CG #4   |
| AMC425499 | AMC425509 | SECRET CANYON #3 |
| AMC427309 | AMC427314 | MIDAS #1         |