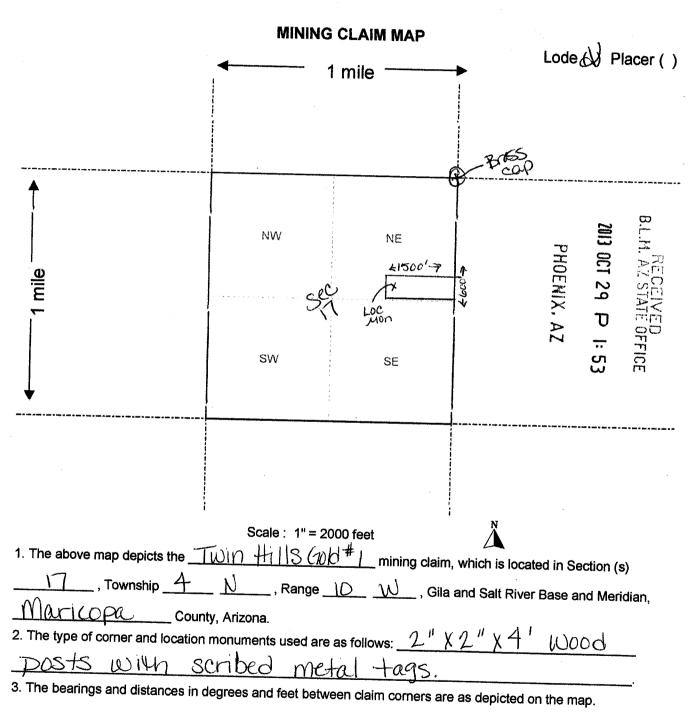

#### **DECISION**

CECIL CROTTS 5099 HIGHWAY 157 JUDSONIA, AR 72081-8854 : This decision affects those claims shown

in the block below.

AMC425295 TWIN HILLS GOLD #2