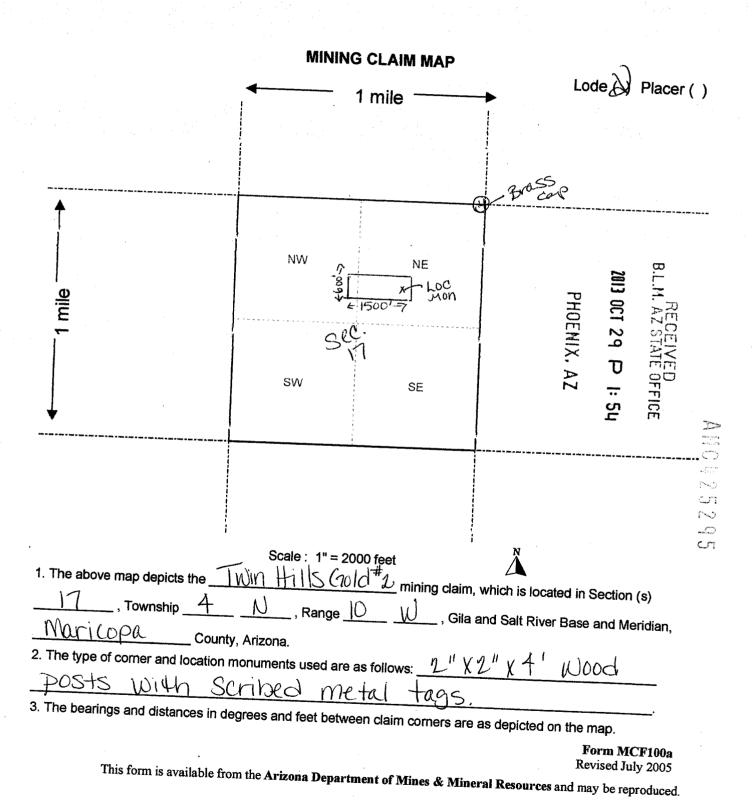

#### **DECISION**

CECIL CROTTS 5099 HIGHWAY 157 JUDSONIA, AR 72081-8854 : This decision affects those claims shown

in the block below.

AMC425295 TWIN HILLS GOLD #2