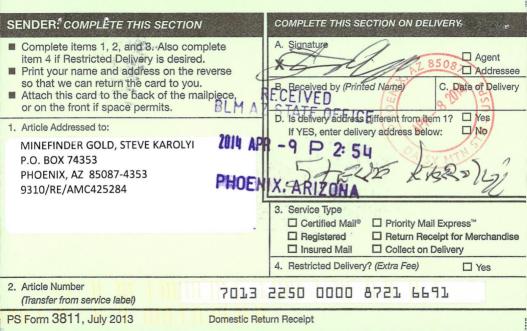

### BUREAU OF LAND MANAGEMENT

Arizona State Office
One North Central Avenue, Suite 800
Phoenix, Arizona 85004-4427
www.blm.gov/az/

In Reply Refer To: 3800 (9200) RM AMC424429, AMC425284, AMC425499, AMC427309

CERTIFIED MAIL - RETURN RECEIPT REQUESTED No. 7013 2250 0000 8720 9860

#### **DECISION**

MINEFINDER GOLD PO BOX 74353 PHOENIX, AZ 85087-1006

This decision affects those claims shown

in the block below.

SEE ATTACHED SHEET

### MINEFINDER GOLD PO BOX 74353 PHOENIX AZ 85087-1006

| LEAD FILE | CLAIM     |                  |
|-----------|-----------|------------------|
| NUMBER    | NUMBER    | CLAIM NAME       |
| AMC424429 | AMC424429 | CARMEN'S GOLD    |
| AMC424429 | AMC424432 | CARMEN'S GOLD #4 |
| AMC425284 | AMC425292 | SECRET CANYON #1 |
| AMC425499 | AMC425507 | MILLSITE CG #4   |
| AMC425499 | AMC425509 | SECRET CANYON #3 |
| AMC427309 | AMC427314 | MIDAS #1         |