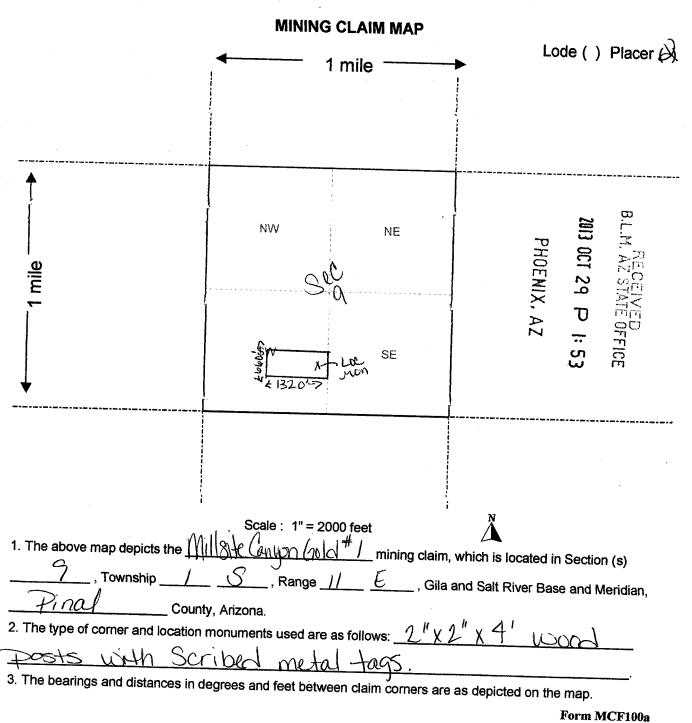

### MINEFINDER GOLD PO BOX 74353 PHOENIX AZ 85087-1006

| LEAD FILE | CLAIM     |                  |
|-----------|-----------|------------------|
| NUMBER    | NUMBER    | CLAIM NAME       |
| AMC424429 | AMC424429 | CARMEN'S GOLD    |
| AMC424429 | AMC424432 | CARMEN'S GOLD #4 |
| AMC425284 | AMC425292 | SECRET CANYON #1 |
| AMC425499 | AMC425507 | MILLSITE CG #4   |
| AMC425499 | AMC425509 | SECRET CANYON #3 |
| AMC427309 | AMC427314 | MIDAS #1         |